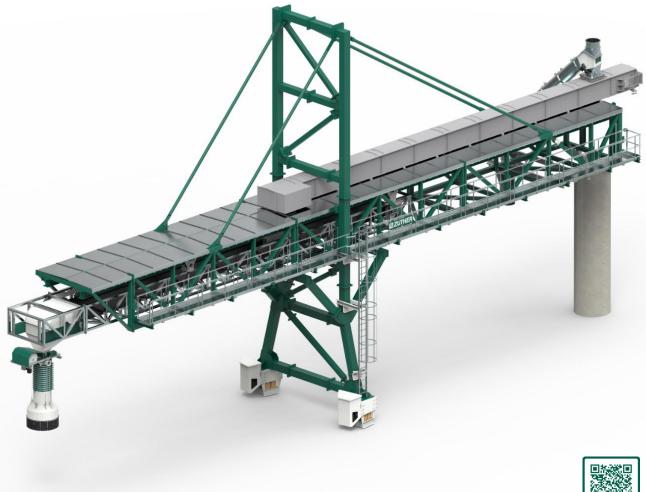

# SHIP LOADING

- Loading capacity 600 t/h, customer- specific also higher
- Fixed or with mobile frame possible (swiveling and extendable)
- Telescopic loading tube with suction
- Optionally with integrated belt scale

## SHIP LOADING FROM ZUTHER

In order to achieve these handling rates, the appropriate loading

loading equipment is of elementary importance. There are virtually no limits to the quantities that can be handled. Our ship loading facilities prove themselves every day under the most difficult operating conditions.