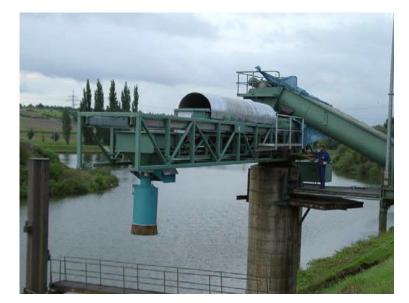

#### SHIP LOADING FROM ZUTHER

Despite the high volume of transport on roads and railways, inland waterway transport remains in third place among the modes of mode of freight transport. The reason for this is not least the lower energy consumption in relation to the volume transported. ZUTHER's location is within easy reach of the Elbe-Seitenkanal. The inland ports of Wittin- gen and Uelzen are at the top of the transhipment list. The port in Uelzen was able to increase its throughput by more than a third in 2014, partly due to a si-lo expansion by ZUTHER.

## SHIP LOADING FROM ZUTHER

In order to achieve these handling rates, the appropriate loading

loading equipment is of elementary importance. There are virtually no limits to the quantities that can be handled. Our ship loading facilities prove themselves every day under the most difficult operating conditions.