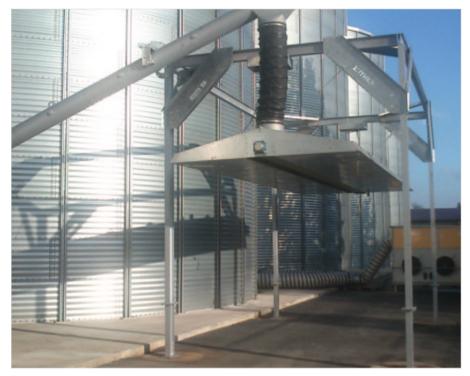

## **DUST LOADING SYSTEM**

FIND OUT MOR

- Optimum loading of dust, chaff and waste
- Fast electric raising and lowering
- Additional safety ropes
- Optimum use of volume thanks to distribution screw
- Integrated full indicators protect against overflow
- Reliable system tried and tested over the years

## **SHIP LOADING SYSTEMS FROM ZUTHER**

A lowerable dust bell with integrated distribution screw ensures virtually dust-free loading of the waste material. The dust bell is suspended from a robust steel frame and can be raised or lowered easily and quickly with its electric winches. The winches are conveniently operated using a pendant control located directly at the loading point. The integrated distribution screw ensures optimum volume utilisation of the container/trailer and the full indicator prevents overfilling. All components exposed to the weather are fully galvanised and weatherproof.