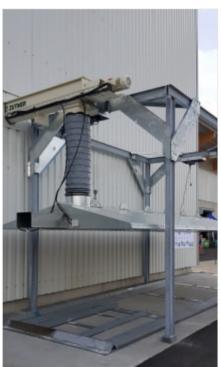

## **DUST LOADING SYSTEM**

FIND OUT MOR

- Optimum loading of dust, chaff and waste
- Fast electric raising and lowering
- Additional safety ropes
- Optimum use of volume thanks to distribution screw
- Integrated full indicators protect against overflow
- Reliable system tried and tested over the years

## **SHIP LOADING SYSTEMS FROM ZUTHER**

A lowerable dust bell with integrated distribution screw ensures virtually dust-free loading of the waste material. The dust bell is suspended from a robust steel frame and can be raised or lowered easily and quickly with its electric winches. The winches are conveniently operated using a pendant control located directly at the loading point. The integrated distribution screw ensures optimum volume utilisation of the container/trailer and the full indicator prevents overfilling. All components exposed to the weather are fully galvanised and weatherproof.