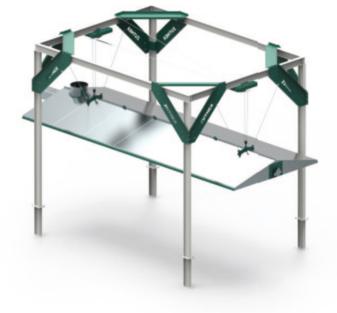

## **DUST LOADING SYSTEM**

FIND OUT MOR

- Optimum loading of dust, chaff and waste
- Fast electric raising and lowering
- Additional safety ropes
- Optimum use of volume thanks to distribution screw
- Integrated full indicators protect against overflow
- Reliable system tried and tested over the years

## **SHIP LOADING SYSTEMS FROM ZUTHER**

A lowerable dust bell with integrated distribution screw ensures virtually dust-free loading of the waste material. The dust bell is suspended from a robust steel frame and can be raised or lowered easily and quickly with its electric winches. The winches are conveniently operated using a pendant control located directly at the loading point. The integrated distribution screw ensures optimum volume utilisation of the container/trailer and the full indicator prevents overfilling. All components exposed to the weather are fully galvanised and weatherproof.