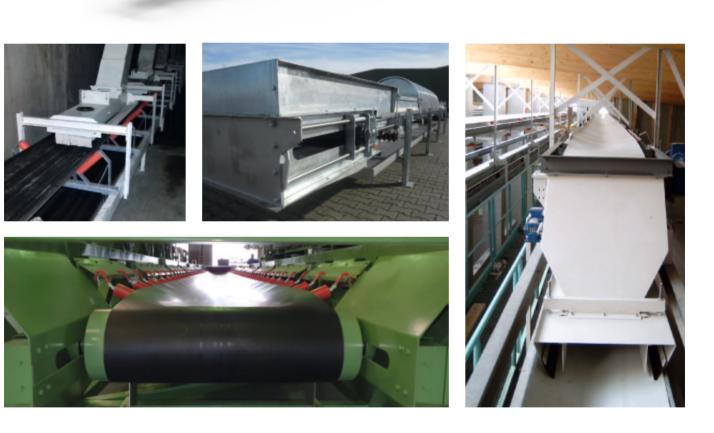

## **BELT CONVEYOR**

- Up to 1.000 t/h\*, customer-specific also higher
- Suitable for conveying over long distances
- Also suitable for sensitive and abrasive bulk materials
- Cover hoods and inlet clips available
- Various applications possible
- Low operating and maintenance costs
- Material: Galvanised, painted or made of stainless steel

## **TROUGHED BELT CONVEYORS FROM ZUTHER**

Our troughed belt conveyors enable a very wide performance range of up to 1,000 t/h\* and bridge distances of well over 150 metres. The idler stations are very high quality, low maintenance and require low maintenance costs. Our conveyor belts are characterised by their reliability and universal application range. Whether grain, minerals or fertiliser: we find the best solution for every requirement. Also available in stainless steel construction and with FDA approval. In addition, conveyor belts are a key element of our highly efficient, fully automatic warehouse loading system for specialist warehouses.