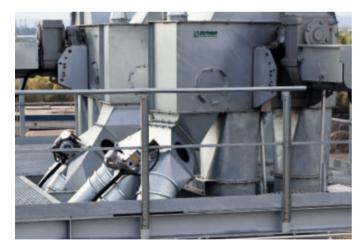

## THE FLEXIBLE HINGED BOX FROM ZUTHER

This standardised modular system offers extensive flexibility. Through the use of different transitions, the hinged box can be used as a ceiling or hinged pipe box. The design can also be changed at a later date by replacing modules. Two hinged boxes can also be screwed together without any great loss of height. Depending on its use, the entire hinged box can be optionally fitted with a wear lining. Whether fitted or not, the flap can be easily replaced.