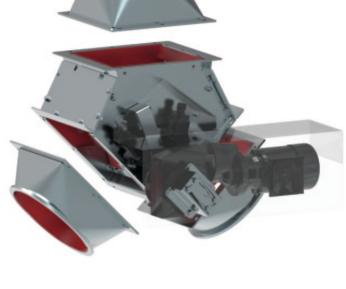

## **HINGED BOX SYSTEM**

FIND OUT MORE

- Mixing due to false alarms not possible
- Optionally available with replaceable wear lining
- Replaceable flap
- Ample maintenance openings
- Modular system with choice of transition pieces (e.g. ceiling/hinged pipe box)
- Choice of drive type (electric, pneumatic, manual)
- Explosion protection as per ATEX directive

## THE FLEXIBLE HINGED BOX FROM ZUTHER

This standardised modular system offers extensive flexibility. Through the use of different transitions, the hinged box can be used as a ceiling or hinged pipe box. The design can also be changed at a later date by replacing modules. Two hinged boxes can also be screwed together without any great loss of height. Depending on its use, the entire hinged box can be optionally fitted with a wear lining. Whether fitted or not, the flap can be easily replaced.