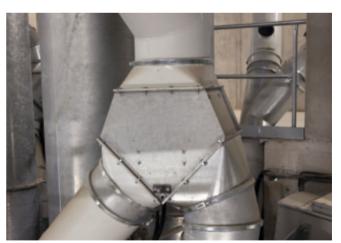

## THE FLEXIBLE HINGED BOX FROM ZUTHER

This standardised modular system offers extensive flexibility. Through the use of different transitions, the hinged box can be used as a ceiling or hinged pipe box. The design can also be changed at a later date by replacing modules. Two hinged boxes can also be screwed together without any great loss of height. Depending on its use, the entire hinged box can be optionally fitted with a wear lining. Whether fitted or not, the flap can be easily replaced.