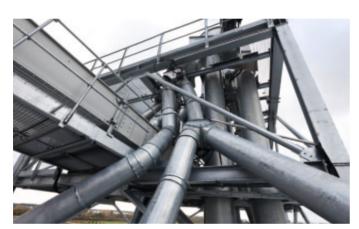

## THE FLEXIBLE HINGED BOX FROM ZUTHER

This standardised modular system offers extensive flexibility. Through the use of different transitions, the hinged box can be used as a ceiling or hinged pipe box. The design can also be changed at a later date by replacing modules. Two hinged boxes can also be screwed together without any great loss of height. Depending on its use, the entire hinged box can be optionally fitted with a wear lining. Whether fitted or not, the flap can be easily replaced.