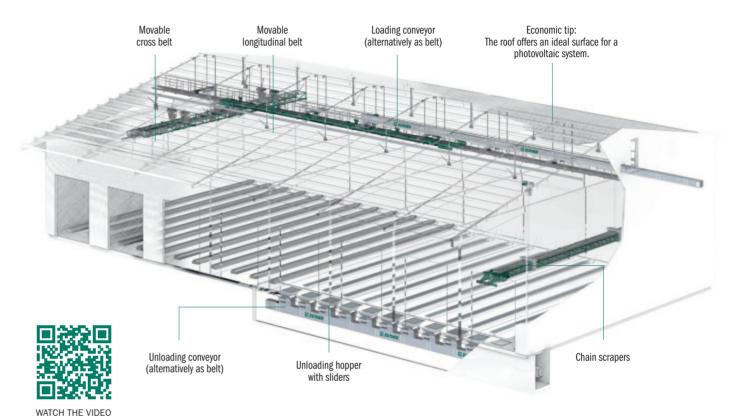

## **FLAT STORAGE WAREHOUSES**

- Large storage volume even on difficult ground
- Automated warehouse loading with a mobile belt conveyor
- Automated unloading by chain scraper and discharge conveyor
- Low personnel resources required due to automation
- Other uses possible (packaged goods, machine hall, etc.)

## **ENGINEERING – QUALITY BY TRADITION**

Flat storage warehouses are a good alternative to silo systems. They can also be used where the load-bearing capacity of the ground makes round silos impossible or where local building regulations impose limits on the maximum building height. Existing buildings can usually also be converted into flat storage warehouses without great expense. Use of our warehouse loading system not only automates the entire process, it also offers the advantage that its movable belts enable utilisation of the entire volume of the warehouse. Together with our customers, we develop efficient approaches to ensure the economic efficiency of the system.