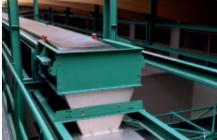

## **FLAT STORAGE WAREHOUSES**

- Large storage volume even on difficult ground
- Automated warehouse loading with a mobile belt conveyor
- Automated unloading by chain scraper and discharge conveyor
- Low personnel resources required due to automation
- Other uses possible (packaged goods, machine hall, etc.)

## **ENGINEERING – QUALITY BY TRADITION**

Flat storage warehouses are a good alternative to silo systems. They can also be used where the load-bearing capacity of the ground makes round silos impossible or where local building regulations impose limits on the maximum building height. Existing buildings can usually also be converted into flat storage warehouses without great expense. Use of our warehouse loading system not only automates the entire process, it also offers the advantage that its movable belts enable utilisation of the entire volume of the warehouse. Together with our customers, we develop efficient approaches to ensure the economic efficiency of the system.