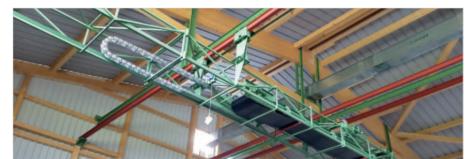

## **FLAT STORAGE WAREHOUSES**

- Large storage volume even on difficult ground
- Automated warehouse loading with a mobile belt conveyor
- Automated unloading by chain scraper and discharge conveyor
- Low personnel resources required due to automation
- Other uses possible (packaged goods, machine hall, etc.)

## **ENGINEERING – QUALITY BY TRADITION**

Flat storage warehouses are a good alternative to silo systems. They can also be used where the load-bearing capacity of the ground makes round silos impossible or where local building regulations impose limits on the maximum building height. Existing buildings can usually also be converted into flat storage warehouses without great expense. Use of our warehouse loading system not only automates the entire process, it also offers the advantage that its movable belts enable utilisation of the entire volume of the warehouse. Together with our customers, we develop efficient approaches to ensure the economic efficiency of the system.